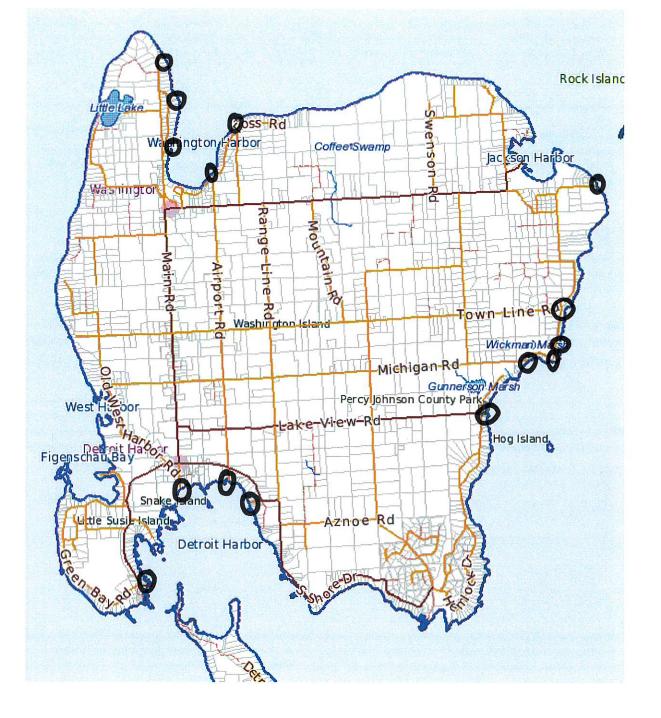

According to Door County Web Map maintained by Door Country Land Use Services

Water access through right of way with acreage:

- 1. Town boat launch in Detroit Harbor
- 2. North end of Main Road Jill J. Jorgenson Park
- 3. Off Gudmundsen Drive to Washington Harbor
  - a. Between 2250 and 2236 Gudmundsen Drive
- 4. Off Dock Road to Washington Harbor
  - a. Between 1870 and 1865 Dock Road
- 5. Off Washington Harbor Road
  - a. Between 1917 and 1937 Washington Harbor Road
- 6. East end of Town Line Road
  - a. Between 1276 Wickman and 1304 Sunrise
- 7. Off Wickman Road
  - a. Between 1168 and 1162 Wickman Road
- 8. Off south end of Wichman Road
  - a. Between 1096 Wickman Road and 359 Wickman Drive

Water access through right of way (no acreage):

- 1. Off E Dock Road
  - a. Stright through bend
- 2. Old Camp Road
- 3. Off the east end of Michigan Road
  - a. Between 460 and 465 Michigan Road
- 4. East end of Lake View Road
  - a. Between 640 (Percy Johnson County Park) and 639 Lake View Road
- 5. Off Homestead Road
- 6. Off the south end of Airport Road
- 7. Off the south end of Main Road